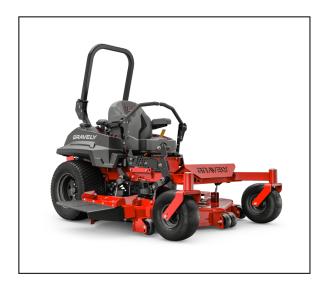

# Gravely Pro-Turn® Mach One 60" Kawasaki® Zero-Turn Mower

Overgrown properties, stalky grasses, and wet conditions are no match for the MACH ONE. The tunnel deck directs clippings away from the blades, keeping them from getting bogged down.