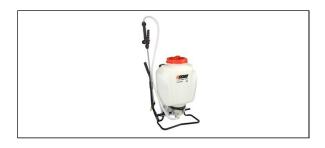

## Echo Backpack Sprayer MS-41BPD

Read More

SKU:MS-41BPD

Price:\$89.99

Categories: Echo Power Equipment

## **MS-41BPD Features**

- 28" stainless steel wand with brass nozzle for extended reach
- 3-stage filtration
- Combines higher pressure of a piston pump with an extended life span of a diaphragm pump
- Double-thick shoulder straps adds additional comfort
- Dual-displacement combination piston and diaphragm pump
- Large 6" ID cap opening largest in the market
- Parts available for easy repairs
- Use with liquids and many wettable powders
- Viton formulation increases durability