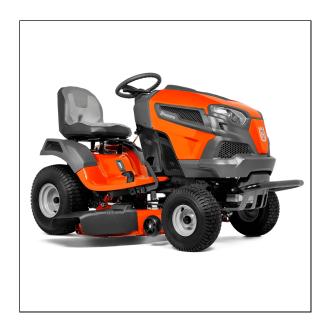

## Husqvarna TS 142K Ride On Mower

Husqvarna's 100 Series riding lawn mowers are designed from the turf up to deliver cutting-edge levels of performance, durability and operator comfort. From the top-of-the-line seat and ergonomic steering wheel to the reinforced cutting deck, each model in the 100 Series is built to look great and operate even better. Plus, as an X-line model, this mower comes with a more powerful engine, soft-touch steering wheel, larger rear tires and LED headlights.