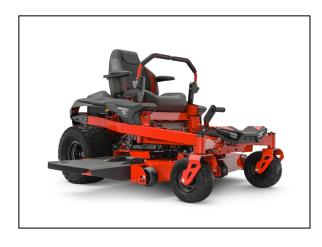

## Gravely ZT X 42" Kohler Zero Turn Mower 918007

Read More

SKU:918007

Price:\$4299

Categories: Gravely

### **Product Description**

# Gravely ZT X 42" Kohler Zero Turn Mower

#### BATTLE BACKYARD CHALLENGES LIKE A PRO.

All the cutting power you need at home with the Gravely ZT X.

Redesigned for comfort and style, the ZT X combines zero-turn efficiency with legendary Gravely performance. Mow with professional-level precision and control. ?

### **Features may include:**

### **Fully Welded Tubular Frame**

Unlike the competitive c-channel frames, this fully-welded, steel tubular frame provides superior rigidity and strength.

#### **Cut Selection**

We cut out the pins and levers to offer a simple and intuitive cutting selection solution. Press the pedal to raise the deck and turn