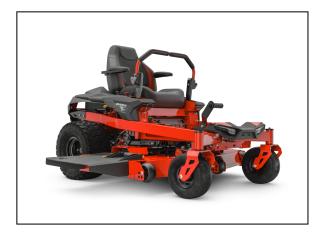

# Gravely ZT X 42" Kawasaki Zero Turn Mower

### BATTLE BACKYARD CHALLENGES LIKE A PRO.

All the cutting power you need at home with the Gravely ZT X.

Redesigned for comfort and style, the ZT X combines zero-turn efficiency with legendary Gravely performance. Mow with professional-level precision and control. ?