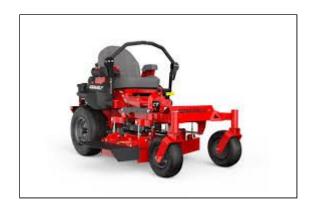

## Gravely Compact-Pro® 44'' Kawasaki® Zero-Turn Mower

44" MODEL - 991145 19 HP / 726 CC Kawasaki® FX 600V Engine SMALLER FOOTPRINT The Compact-Pro® easily passes through gates as narrow as 36 inches and nimbly maneuvers around common residential obstacles